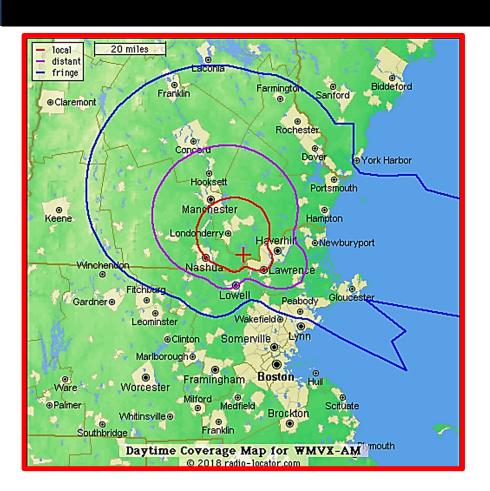

### Coverage Area

Impacto 1110am WMVX radio's map broadcasting from Salem, NH, offers a unique and extensive coverage area that spans from Manchester, NH, to Reading, MA. This impressive broadcasting reach connects communities, cultures, and listeners across a significant portion of Southern New Hampshire and Northern Massachusetts. Whether you're in Manchester enjoying the vibrant city life, or in Reading savoring the historic charm of the town, Impacto 1110am WMVX brings people together through the power of Spanish radio. With its diverse programming and engaging content, this radio station serves as a vital source of news, entertainment, and cultural enrichment for the people residing in and around this thriving region. Its commitment to serving the community and bridging cultural gaps is truly commendable, making Impacto 1110am WMVX a cherished voice in the hearts of its listeners throughout this expansive coverage area.